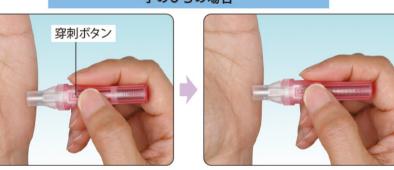

#### 指先の場合

#### 手のひらの場合

- ※穿刺針はメインボディ内に 格納されています。
  - ※血流を良くするため穿刺部を暖かみを感じる程度にこすってから使用してください。

アルコール綿で穿刺部を清潔にし、十分乾かしてください。ニプロLSランセットを人差し指と中指ではさんで親指を穿刺ボタンの上にあてる形で持ち、穿刺部(指先、手のひら等)に押しあてます。

穿刺ボタンを押すと作動し、穿刺針が出ます。作動するまでニプロLSランセットを穿刺部から離さないでください。