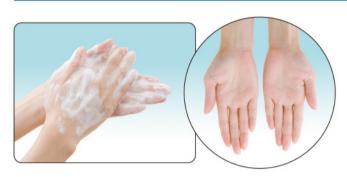

# STEP 01

#### 血糖測定をする前に手を洗いましょう。

測定の前には必ず 流水でよく手を洗 い、乾かしてくださ い。

※アルコール綿による消毒のみでは糖分の除去が不十分との報告があります。