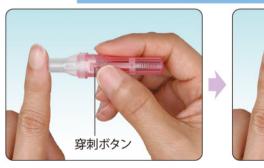

#### 指先の場合

#### 手のひらの場合

- ※穿刺針はメインボディ内に 格納されています。
  - ※血流を良くするため穿刺部を暖かみを感じる程度にこすってから使用してください。

アルコール綿で穿刺部を清潔にし、十分乾かしてください。ニプロLSランセットを人差し指と中指ではさんで親指を穿刺ボタンの上にあてる形で持ち、穿刺部(指先、手のひら等)に押しあてます。

穿刺ボタンを押すと作動し、穿刺針が出ます。作動するまでニプロLSランセットを穿刺部から離さないでください。