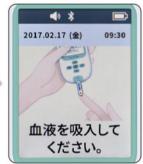

#### 血液をセンサに吸入させましょう。

#### 指先の場合

#### 手のひらの場合

CFセンサーの血液吸入部に血液を吸入させます。採血画面 が表示されている間に、血液をCFセンサーの先端から吸入 させてください。

※血流を良くするため穿刺部を暖かみを感じる程度にこすっ てから使用してください。