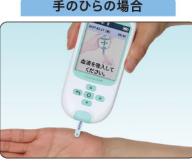

#### 手のひらの場合

- ※穿刺針はメインボディ内に 格納されています。
  - ※血流を良くするため穿刺部を暖かみを感じる程度にこすってから使用してください。

アルコール綿で穿刺部を清潔にし、十分乾かしてください。ニプロLSランセットを人差し指と中指ではさんで親指を穿刺ボタンの上にあてる形で持ち、穿刺部(指先、手のひら等)に押しあてます。

穿刺ボタンを押すと作動し、穿刺針が出ます。作動するまでニプロLSランセットを穿刺部から離さないでください。

#### 手のひらの場合

CFセンサーの血液吸入部に血液を吸入させます。採血画面 が表示されている間に、血液をCFセンサーの先端から吸入 させてください。

※血流を良くするため穿刺部を暖かみを感じる程度にこすっ てから使用してください。