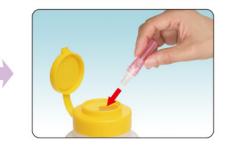

# **加糖測定の準備をしましょう。**

電極部を上に向け、CFセンサーの中央 部を持ってメーターに挿入します。

#### 取扱上の注意

ニプロCFセンサーは 1回限りの使用です。 再使用はできません。

※センサは正しくメーター に挿入してください。

センサを認識し、自動的に電源が入り、採血画面が表示されます。