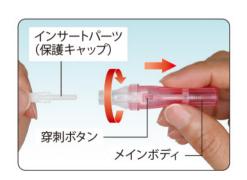

# 採血をしましょう。(指先、手のひらのいずれかを選択し、採血しましょう。)

ニプロLSランセットのイン サートパーツ(保護キャップ) を持って、メインボディを2,3 回まわして取り外します。