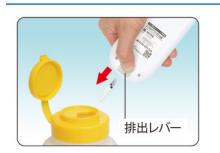

# 片付けましょう。

メーター背面の排出レバー を下にスライドさせ、CFセン サーを排出します。

穿刺器具本体の上部にある 廃棄ボタンを押して、使用 後の穿刺針を取り外します。

※センサ、針につ いては医療機 関に相談して処 理してください。

本品は充電式の血糖自己測定器です。 開封時には、日時設定が 初期化されている 場合がありますので、 初めてのご使用の前には、 必ず充電を行い、

日時設定を確認した後、