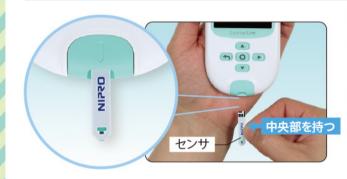

# **加糖測定の準備をしましょう。**

電極部を上に向け、CFセンサーの中央 部を持ってメーターに挿入します。

#### 取扱上の注意

ニプロCFセンサーは 1回限りの使用です。 再使用はできません。

※センサは正しくメーター に挿入してください。

センサを認識し、自動的に電源が入り、採血画面が表示されます。