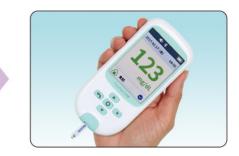

### 測定結果を表示します。

カウントダウン(5~1)後、測定結果が表示され ます。

高い(赤) 600mg/dL以上 やや高い(オレンジ) 599mg/dL 目標範囲(緑) 22~598mg/dL やや低い(水色) 21mg/dL 低い(青) 20mg/dL以下

目標設定が設定されていますので、測 定値の高値、低値により数字の色が変 わります。

※食後・インスリン投与後・運動後は、採血部位により測定値が異なる場合があります。

※測定値20mg/dL未満の場合は「Low」を、600mg/dLを越える場合は「High」を表示します。