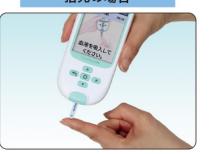

### 測定結果を表示します。

カウントダウン(5~1)後、測定結果が表示され ます。

高い(赤) 600mg/dL以上 やや高い(オレンジ) 599mg/dL 目標範囲(緑) 22~598mg/dL やや低い(水色) 21mg/dL 低い(青) 20mg/dL以下

目標設定が設定されていますので、測 定値の高値、低値により数字の色が変 わります。

※食後・インスリン投与後・運動後は、採血部位により測定値が異なる場合があります。