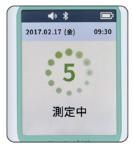

# 05

### 測定結果を表示します。

カウントダウン(5~1)後、測定結果が表示され ます。

高い(赤) 600mg/dL以上 やや高い(オレンジ) 599mg/dL 目標範囲(緑) 22~598mg/dL やや低い(水色) 21mg/dL 低い(青) 20mg/dL以下

目標設定が設定されていますので、測 定値の高値、低値により数字の色が変 わります。

※食後・インスリン投与後・運動後は、採血部位により測定値が異なる場合があります。